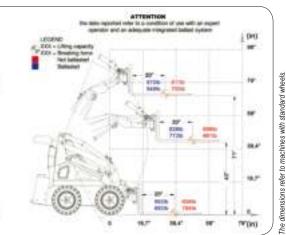

## SSQ ECOQUAD-S

1

48.7

ï

5

60

Engine: Permanent magnets Revolutions per minute: 2500 Battery Type: traction battery Voltage: 36V Battery capacity: 240Ah Drive system: Hydrostatic 4WD wheel motors Hydraulic tank capacity: 4 gal Standard tyres: 4.00-8 Forklift Steering: Skid steering Weight: 1874 lbs