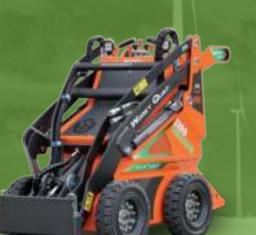

## SSQ ECOQUAD-S

1

48.7

ï

5

60

Engine: Permanent magnets Revolutions per minute: 2500 Battery Type: traction battery Voltage: 36V Battery capacity: 240Ah Drive system: Hydrostatic 4WD wheel motors Hydraulic tank capacity: 4 gal Standard tyres: 4.00-8 Forklift Steering: Skid steering Weight: 1874 lbs