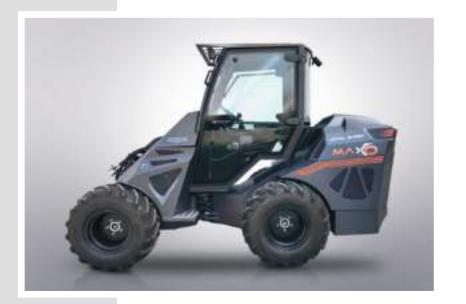

14490 Northdale Blvd ROGERS, MN 55374 1-833-BUY-CAST www.tnedistributing.com info@tnedistributing.com

Cast Maxo represents today the flagship model of our production.
It is produced in two watercooled versions of 57HP diesel engine which they differ in the speed system. A very powerful and robust machine, suitable for multiple applications, above all in agriculture and construction.
All models can be supplied with heated cabin and air conditioning.
The 11- function joystick is standard for both Maxo models and is available in ergonomic version

### ROAD LIGHTS

Approved road lights, built with shockproof and anti-wear material.

air vents.

Agriculture
Breeding
Green maintenance
Building
Road maintenance

Compactness and solidity.

Kohler KDI 1903TCR / Stage V diesel engine
Poclain single speed wheel motors
Speed 11,18 mph
Electric differential lock
Double cylinder hydraulic selflevelling
12V and 165W power outlet
Working led lights
Digital dashboard
Adjustable ergonomic seat with belt and armrest
Tractor wheels 31x15.00-50
408 lb Integrated counterweights
Weight 5071 lb

Kohler KDI 1903TCR / Stage V diesel engine
Poclain dual speed wheel motors
Speed 6,21-11,18 mph
Electric differential lock
Double cylinder hydraulic selflevelling
12V and 165W power outlet
Working led lights
Digital dashboard
Adjustable ergonomic seat with belt and armrest
Tractor wheels 31x15.00-50
408 lb Integrated counterweights
Weight 5181 lb