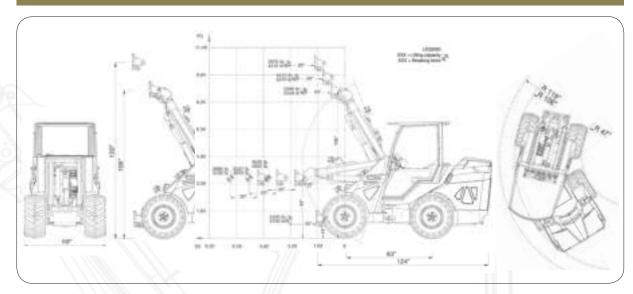

## DIMENSIONS AND LOADING DIAGRAMS

### WHEELS

|          | LOADING CAPACITY              | ENGINE POWER            | HYDRAULIC SYSTEM | BOOM HEIGH |
|----------|-------------------------------|-------------------------|------------------|------------|
| MAXO 57S | 4630 lb (with counterweights) | 57 Hp / 42 Kw @2600 RPM | 21 gal/min       | 130"       |
| MAXO 57D | 4630 lb (with counterweights) | 57 Hp / 42 Kw @2600 RPM | 21 gal/min       | 130"       |