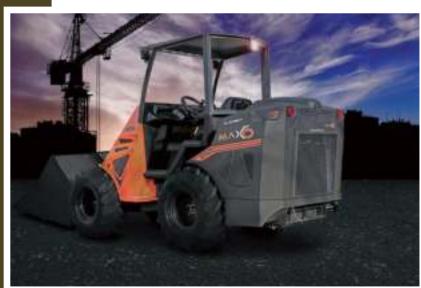

14490 Northdale Blvd ROGERS, MN 55374 1-833-BUY-CAST www.tnedistributing.com info@tnedistributing.com

Cast Maxo represents today the flagship model of our production.
It is produced in two watercooled versions of 57HP diesel engine which they differ in the speed system. A very powerful and robust machine, suitable for multiple applications, above all in agriculture and construction.
All models can be supplied with heated cabin and air conditioning.
The 11- function joystick is standard for both Maxo models and is available in ergonomic version

### ROAD LIGHTS

Approved road lights, built with shockproof and anti-wear material.

air vents.

Agriculture
Breeding
Green maintenance
Building
Road maintenance

Compactness and solidity.

Kohler KDI 1903TCR / Stage V diesel engine
Poclain single speed wheel motors
Speed 11,18 mph
Electric differential lock
Double cylinder hydraulic selflevelling
12V and 165W power outlet
Working led lights
Digital dashboard
Adjustable ergonomic seat with belt and armrest
Tractor wheels 31x15.00-50
408 lb Integrated counterweights
Weight 5071 lb