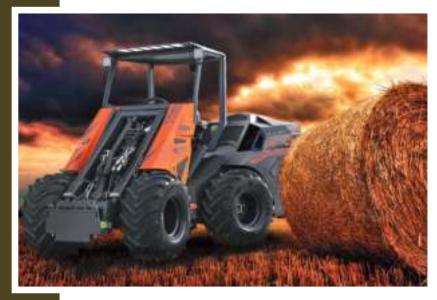

14490 Northdale Blvd ROGERS, MN 55374 1-833-BUY-CAST www.tnedistributing.com info@tnedistributing.com

Cast Maxo represents today the flagship model of our production.
It is produced in two watercooled versions of 57HP diesel engine which they differ in the speed system. A very powerful and robust machine, suitable for multiple applications, above all in agriculture and construction.
All models can be supplied with heated cabin and air conditioning.
The 11- function joystick is standard for both Maxo models and is available in ergonomic version

### ROAD LIGHTS

Approved road lights, built with shockproof and anti-wear material.

air vents.

Agriculture
Breeding
Green maintenance
Building
Road maintenance

Compactness and solidity.

Kohler KDI 1903TCR / Stage V diesel engine
Poclain single speed wheel motors
Speed 11,18 mph
Electric differential lock
Double cylinder hydraulic selflevelling
12V and 165W power outlet
Working led lights
Digital dashboard
Adjustable ergonomic seat with belt and armrest
Tractor wheels 31x15.00-50
408 lb Integrated counterweights
Weight 5071 lb