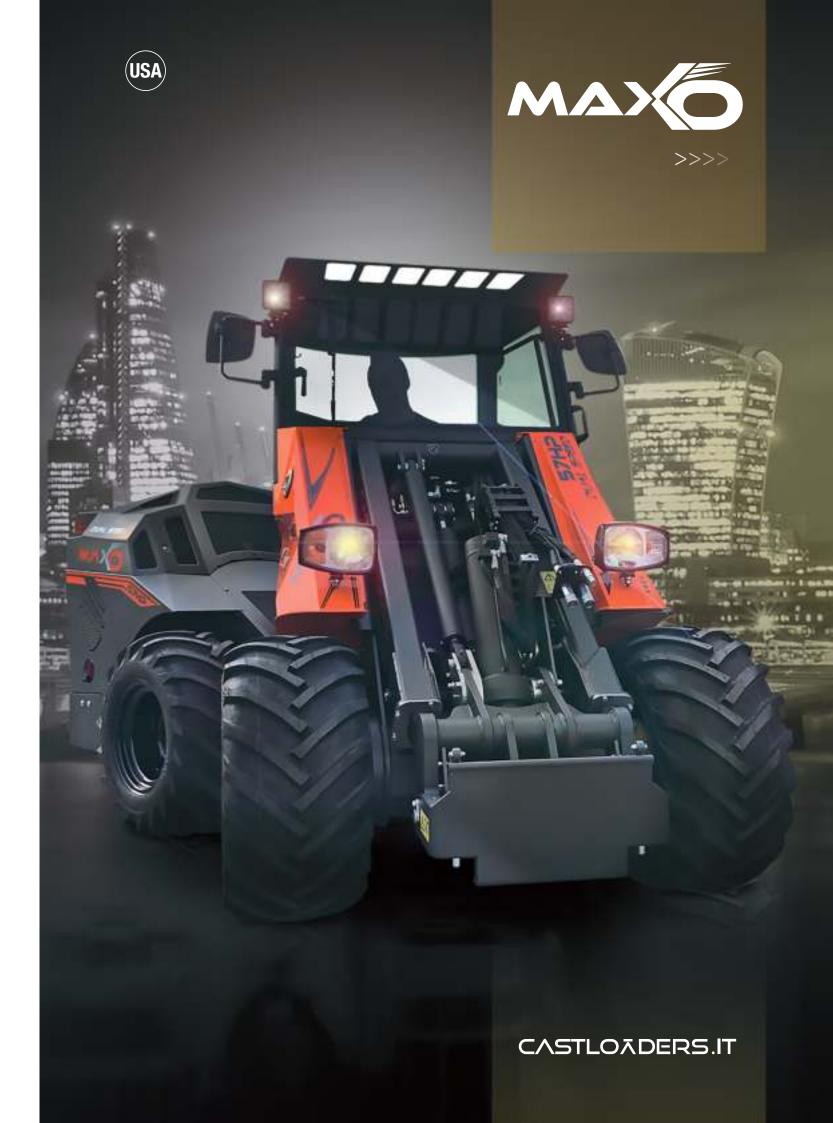

14490 Northdale Blvd ROGERS, MN 55374 1-833-BUY-CAST www.tnedistributing.com info@tnedistributing.com

Cast Maxo represents today the flagship model of our production.
It is produced in two watercooled versions of 57HP diesel engine which they differ in the speed system. A very powerful and robust machine, suitable for multiple applications, above all in agriculture and construction.
All models can be supplied with heated cabin and air conditioning.
The 11- function joystick is standard for both Maxo models and is available in ergonomic version