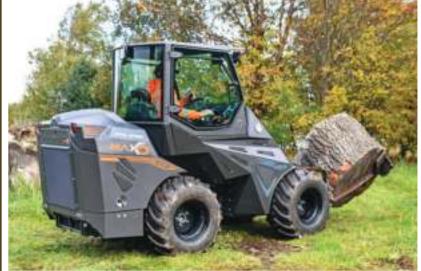

14490 Northdale Blvd ROGERS, MN 55374 1-833-BUY-CAST www.tnedistributing.com info@tnedistributing.com

Cast Maxo represents today the flagship model of our production.
It is produced in two watercooled versions of 57HP diesel engine which they differ in the speed system. A very powerful and robust machine, suitable for multiple applications, above all in agriculture and construction.
All models can be supplied with heated cabin and air conditioning.
The 11- function joystick is standard for both Maxo models and is available in ergonomic version

### ROAD LIGHTS

Approved road lights, built with shockproof and anti-wear material.

air vents.

Agriculture
Breeding
Green maintenance
Building
Road maintenance

Compactness and solidity.

Kohler KDI 1903TCR / Stage V diesel engine
Poclain single speed wheel motors
Speed 11,18 mph
Electric differential lock
Double cylinder hydraulic selflevelling
12V and 165W power outlet
Working led lights
Digital dashboard
Adjustable ergonomic seat with belt and armrest
Tractor wheels 31x15.00-50
408 lb Integrated counterweights
Weight 5071 lb