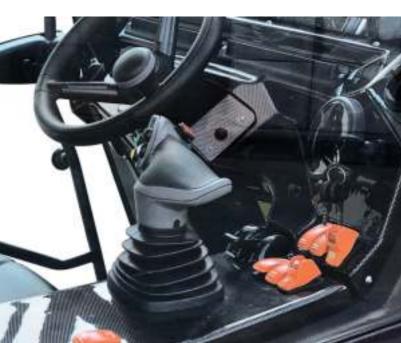

## BETLX Carbon

ERS.T

к 0

-

-

່ທ

<

Engine Kubota D1305209 lbs integrated counterworkSpeed 5,60÷12,43 mph @ 26,5x14.00-12 (Poclain)Turf wheels 26,5x14.00-12Hydrostatic transmission 4WDWeight: 3110 lbsElectric differential lockCarbon Look dashboardWater coolingErgonomic JoystickMetal hood and rear hoodHeated seatSelf levellingSandblasted effect finishingHeated glass cabin (option)New layout

Agriculture Breeding Green maintenance Building Road maintenance

BETLX

The "Carbon-Look " finishing of the dashboard gives the machine greater sportiness and more aggressive configuration. The latest-generation ergonomic joystick is standard.