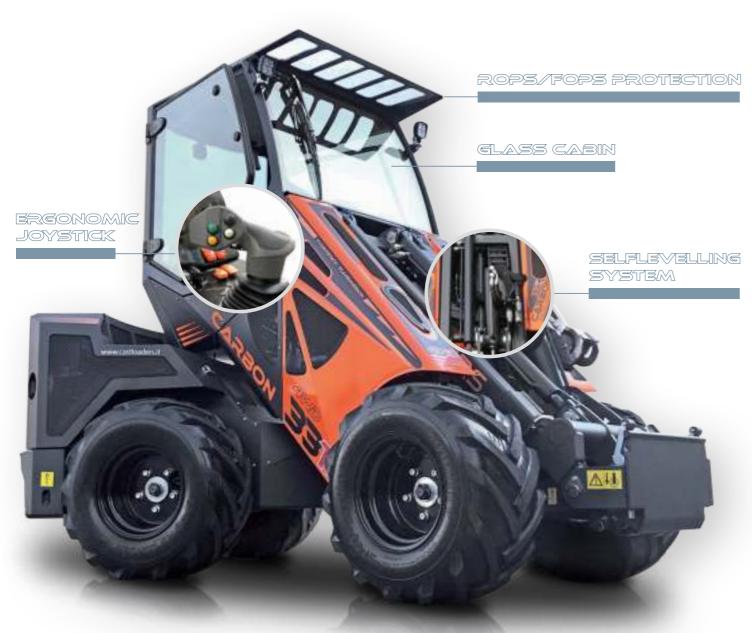

LED working lights (2 on front+1 on back) "Universal" coupling plate 12 V power outlet + front aux electric outlet (165W) Ergonomic seat with headrest and armrest+safety belts ROPS/FOPS protection Telescopic boom 209 lbs integrated counterweights Turf wheels 26,5x14.00-12 Weight: 3110 lbs Carbon Look dashboard Ergonomic Joystick Heated seat Sandblasted effect finishing New layout

Agriculture Breeding Green maintenance Building Road maintenance

BETLX

The "Carbon-Look " finishing of the dashboard gives the machine greater sportiness and more aggressive configuration. The latest-generation ergonomic joystick is standard.

## Technology and safe driving in all conditions.