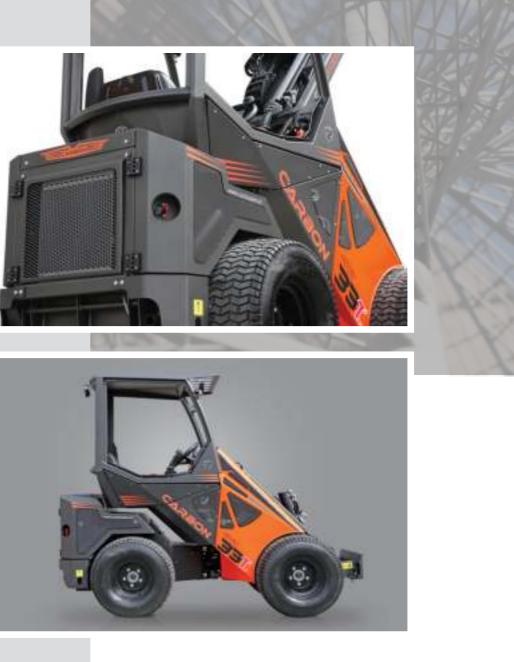

## BETLX Carbon

ERS.T

к 0

-

-

່ທ

<

Engine Kubota D1305209 lbs integrated counterworkSpeed 5,60÷12,43 mph @ 26,5x14.00-12 (Poclain)Turf wheels 26,5x14.00-12Hydrostatic transmission 4WDWeight: 3110 lbsElectric differential lockCarbon Look dashboardWater coolingErgonomic JoystickMetal hood and rear hoodHeated seatSelf levellingSandblasted effect finishingHeated glass cabin (option)New layout

LED working lights (2 on front+1 on back) "Universal" coupling plate 12 V power outlet + front aux electric outlet (165W) Ergonomic seat with headrest and armrest+safety belts ROPS/FOPS protection Telescopic boom 209 lbs integrated counterweights Turf wheels 26,5x14.00-12 Weight: 3110 lbs Carbon Look dashboard Ergonomic Joystick Heated seat Sandblasted effect finishing New layout