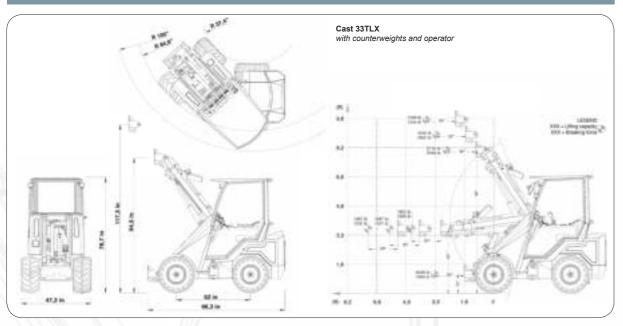

## DIMENSIONS AND LOADING DIAGRAMS

Data contained in this docurrent is subject to change without notice and/or notification. Cast Group reserves the right to modify its products without obligation to communications. The images in this docurrent are only a demonstrativ

## BETLX Carbon

ERS.T

к 0

-

-

່ທ

<

Engine Kubota D1305209 lbs integrated counterworkSpeed 5,60÷12,43 mph @ 26,5x14.00-12 (Poclain)Turf wheels 26,5x14.00-12Hydrostatic transmission 4WDWeight: 3110 lbsElectric differential lockCarbon Look dashboardWater coolingErgonomic JoystickMetal hood and rear hoodHeated seatSelf levellingSandblasted effect finishingHeated glass cabin (option)New layout

LED working lights (2 on front+1 on back) "Universal" coupling plate 12 V power outlet + front aux electric outlet (165W) Ergonomic seat with headrest and armrest+safety belts ROPS/FOPS protection Telescopic boom 209 lbs integrated counterweights Turf wheels 26,5x14.00-12 Weight: 3110 lbs Carbon Look dashboard Ergonomic Joystick Heated seat Sandblasted effect finishing New layout